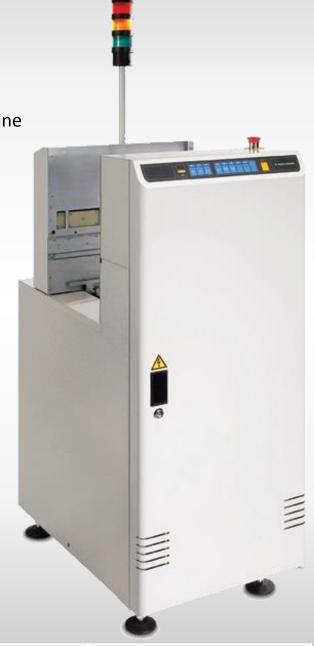

# HS-DS Series Destacker – Bare Board Loader

## Description

This machine is used for loading PCB to the next machine

#### **Features**

- PLC program control
- Aluminum structure, heavy bottom design
- Pass-through mode provided
- Only taken 10 seconds to change product line
- User friendly soft touch LED control panel
- Uninterrupted loading
- ESD transporting belt
- Smema compatible